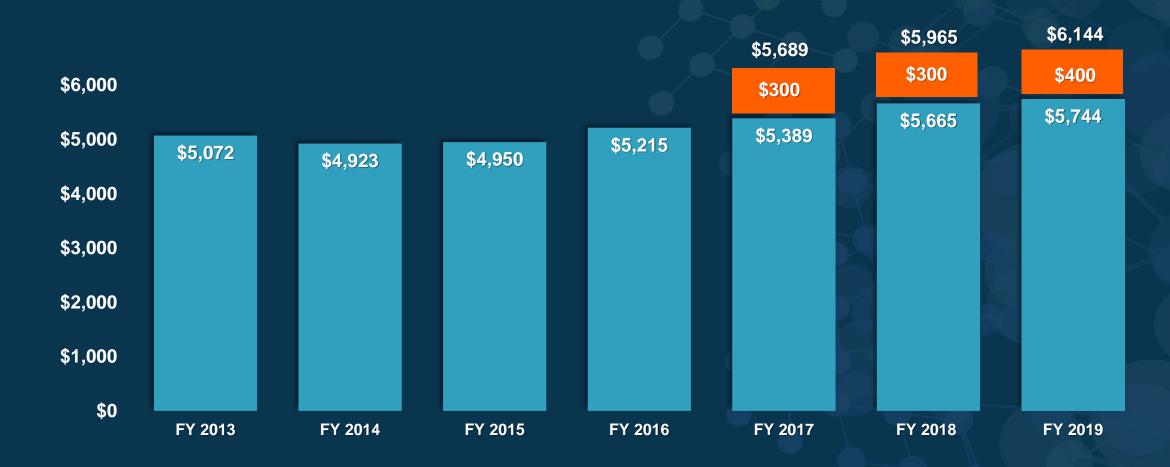

### NCI Appropriations FY 2013 - 2019 (in millions)

21<sup>st</sup> Century Cures Act funding shown in orange.