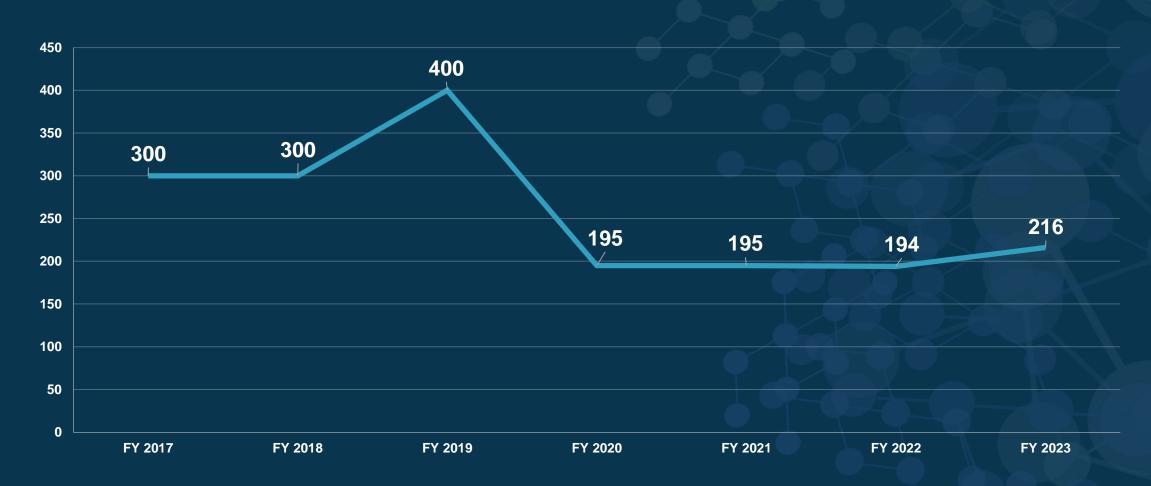

## Cancer Moonshot Funding Authorized Under the 21<sup>st</sup> Century Cures Act (dollars in millions)