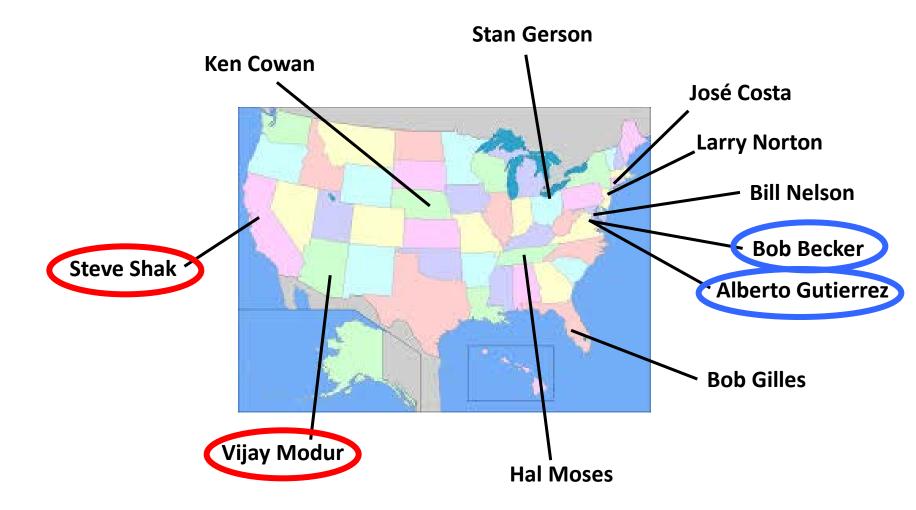

## Report of the EDRN Consulting Team (NCT) to the NCI Board of Scientific Advisors

#### **Standards**

全

#### Larry Norton, MD

Memorial Sloan Kettering Cancer Center

June 23, 2014

## **Collaboration = Groups Network Consulting Team Recommendations Oversight**

Cancer = Molecules

#### This presentation focuses on four aspects of the NCT





#### **Strengths of the EDRN**



#### **NCT Recommendations**



### The Network Consulting Group is diverse in geography and affiliation





## The Network Consulting Team process is formal and thorough



















### **Creativity and Flexibility**









#### **Creativity and Flexibility**











### **Creativity and Flexibility**





#### **Current Recommendations of the EDRN Consulting Group: 1. Integration of governmental agencies**







### **Current Recommendations of the EDRN Consulting Group:**

2. Increased attention to imaging





#### **Current Recommendations of the EDRN Consulting Group:**

3. Furthered cooperation between organ site experts





**1** ↓

### Conclusion: The Network Consulting Team finds that the EDRN is providing <u>unique</u> and <u>vital</u> services