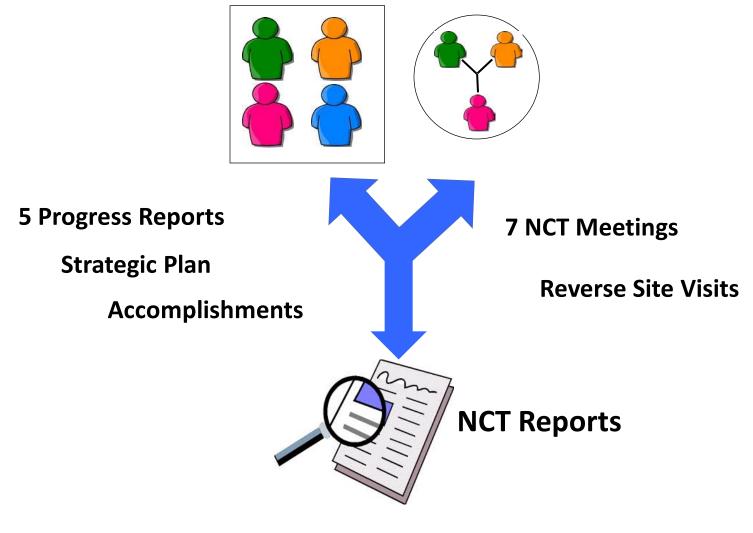

## Report of the EDRN Consulting Team (NCT) to the NCI Board of Scientific Advisors

#### **Standards**

全

#### Larry Norton, MD

Memorial Sloan Kettering Cancer Center

June 23, 2014

## **Collaboration = Groups Network Consulting Team Recommendations Oversight**

Cancer = Molecules

#### This presentation focuses on four aspects of the NCT





#### **Strengths of the EDRN**



#### **NCT Recommendations**



### The Network Consulting Group is diverse in geography and affiliation





## The Network Consulting Team process is formal and thorough



















### **Creativity and Flexibility**









#### **Creativity and Flexibility**











### **Creativity and Flexibility**





#### **Current Recommendations of the EDRN Consulting Group: 1. Integration of governmental agencies**







### **Current Recommendations of the EDRN Consulting Group:**

2. Increased attention to imaging





#### **Current Recommendations of the EDRN Consulting Group:**

3. Furthered cooperation between organ site experts





**1** ↓

### Conclusion: The Network Consulting Team finds that the EDRN is providing <u>unique</u> and <u>vital</u> services