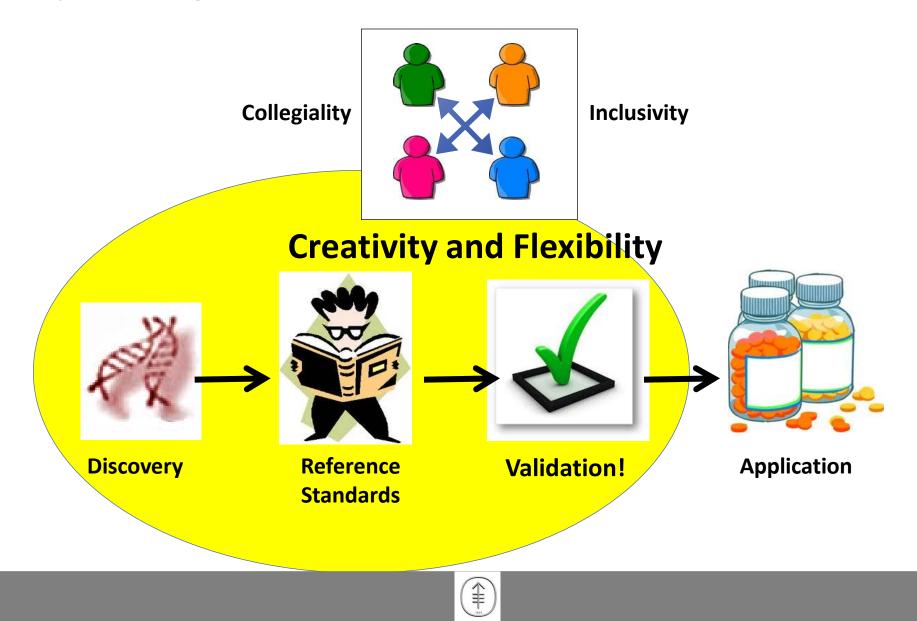

## Report of the EDRN Consulting Team (NCT) to the NCI Board of Scientific Advisors

#### **Standards**

全

#### Larry Norton, MD

Memorial Sloan Kettering Cancer Center

June 23, 2014

## **Collaboration = Groups Network Consulting Team Recommendations Oversight**

Cancer = Molecules

#### This presentation focuses on four aspects of the NCT





#### **Strengths of the EDRN**



#### **NCT Recommendations**



### The Network Consulting Group is diverse in geography and affiliation





## The Network Consulting Team process is formal and thorough



















### **Creativity and Flexibility**









#### **Creativity and Flexibility**











### **Creativity and Flexibility**





#### **Current Recommendations of the EDRN Consulting Group: 1. Integration of governmental agencies**







### **Current Recommendations of the EDRN Consulting Group:**

2. Increased attention to imaging





#### **Current Recommendations of the EDRN Consulting Group:**

3. Furthered cooperation between organ site experts





**1** ↓

### Conclusion: The Network Consulting Team finds that the EDRN is providing <u>unique</u> and <u>vital</u> services