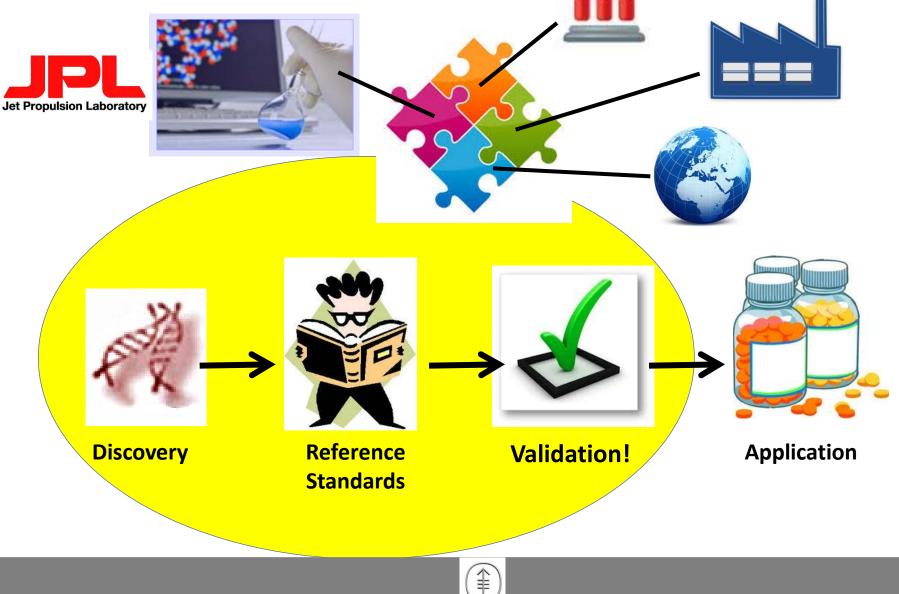

## Report of the EDRN Consulting Team (NCT) to the NCI Board of Scientific Advisors

#### **Standards**

全

#### Larry Norton, MD

Memorial Sloan Kettering Cancer Center

June 23, 2014

## **Collaboration = Groups Network Consulting Team Recommendations Oversight**

Cancer = Molecules

#### This presentation focuses on four aspects of the NCT





#### **Strengths of the EDRN**



#### **NCT Recommendations**



### The Network Consulting Group is diverse in geography and affiliation





## The Network Consulting Team process is formal and thorough



















### **Creativity and Flexibility**









#### **Creativity and Flexibility**











### **Creativity and Flexibility**





#### **Current Recommendations of the EDRN Consulting Group: 1. Integration of governmental agencies**







### **Current Recommendations of the EDRN Consulting Group:**

2. Increased attention to imaging





#### **Current Recommendations of the EDRN Consulting Group:**

3. Furthered cooperation between organ site experts





**1** ↓

### Conclusion: The Network Consulting Team finds that the EDRN is providing <u>unique</u> and <u>vital</u> services