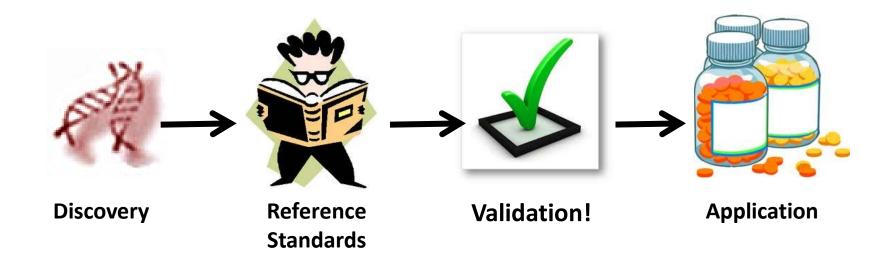

## Report of the EDRN Consulting Team (NCT) to the NCI Board of Scientific Advisors

#### **Standards**

全

#### Larry Norton, MD

Memorial Sloan Kettering Cancer Center

June 23, 2014

## **Collaboration = Groups Network Consulting Team Recommendations Oversight**

Cancer = Molecules

#### This presentation focuses on four aspects of the NCT





#### **Strengths of the EDRN**



#### **NCT Recommendations**



### The Network Consulting Group is diverse in geography and affiliation





## The Network Consulting Team process is formal and thorough



















### **Creativity and Flexibility**









#### **Creativity and Flexibility**











### **Creativity and Flexibility**





#### **Current Recommendations of the EDRN Consulting Group: 1. Integration of governmental agencies**







### **Current Recommendations of the EDRN Consulting Group:**

2. Increased attention to imaging





#### **Current Recommendations of the EDRN Consulting Group:**

3. Furthered cooperation between organ site experts





**1** ↓

### Conclusion: The Network Consulting Team finds that the EDRN is providing <u>unique</u> and <u>vital</u> services