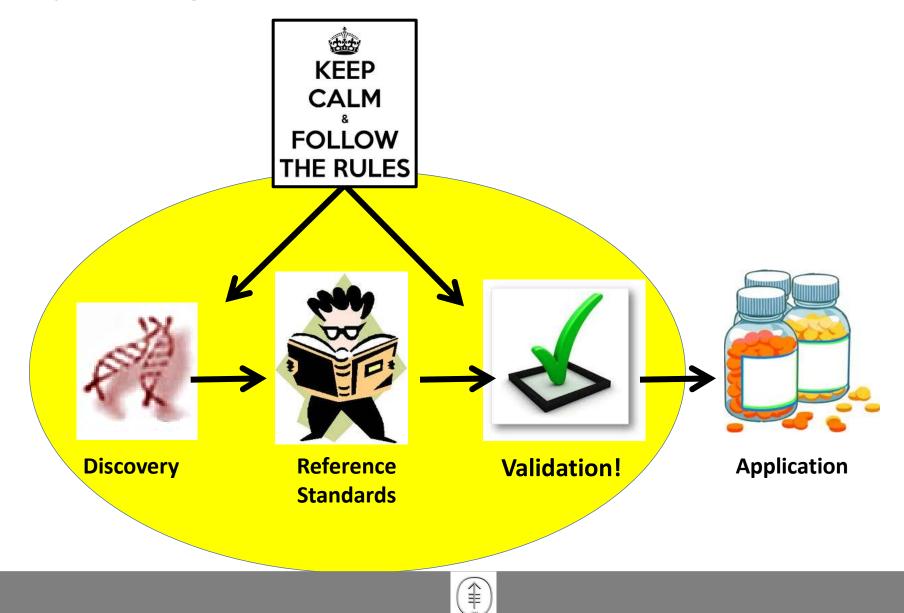

## Report of the EDRN Consulting Team (NCT) to the NCI Board of Scientific Advisors

#### **Standards**

全

#### Larry Norton, MD

Memorial Sloan Kettering Cancer Center

June 23, 2014

## **Collaboration = Groups Network Consulting Team Recommendations Oversight**

Cancer = Molecules

#### This presentation focuses on four aspects of the NCT





#### **Strengths of the EDRN**



#### **NCT Recommendations**



### The Network Consulting Group is diverse in geography and affiliation





## The Network Consulting Team process is formal and thorough



















### **Creativity and Flexibility**









#### **Creativity and Flexibility**











### **Creativity and Flexibility**





#### **Current Recommendations of the EDRN Consulting Group: 1. Integration of governmental agencies**







### **Current Recommendations of the EDRN Consulting Group:**

2. Increased attention to imaging





#### **Current Recommendations of the EDRN Consulting Group:**

3. Furthered cooperation between organ site experts





**1** ↓

### Conclusion: The Network Consulting Team finds that the EDRN is providing <u>unique</u> and <u>vital</u> services