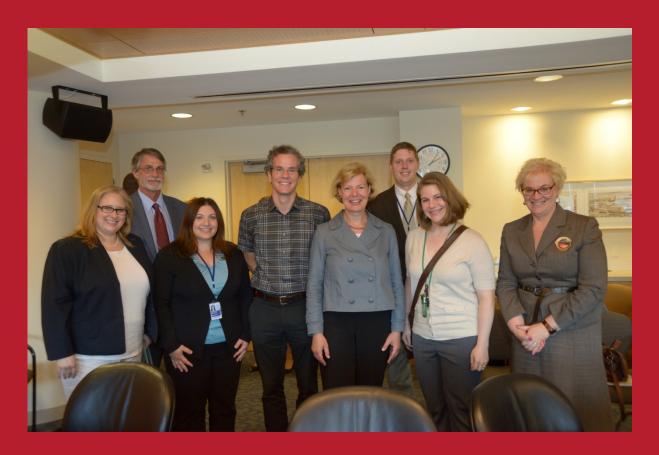

#### Visits to NIH

- •Sen. Baldwin (WI)
- •Rep. Peters (CA)
- •Committee Staff (HELP)

## Visit – and - Legislation

Sen. Baldwin met with trainees at NIH July 15

Sen. Baldwin introduced legislation Sept 26