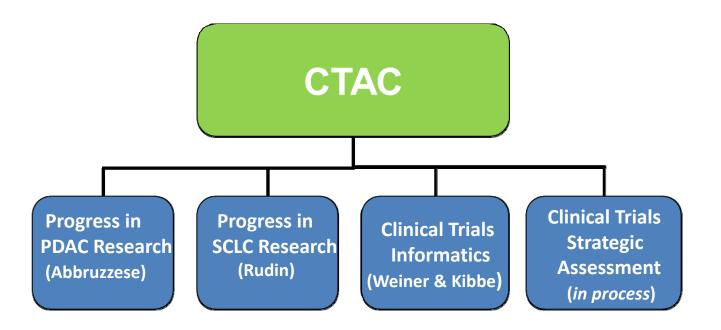

# Ongoing and New Business

Clinical Trials and Translational Research Advisory Committee



## Retiring CTAC Member: Susan M. Blaney, MD



2015 - 2017

#### RFI: NIH CLINICAL CENTER

Request for Information on Enhancing the Utilization of the NIH Clinical Center (NOT-OD-18-007)

- Scientific opportunities that would benefit from the unique research-focused hospitalization resources of the NIH Clinical Center.
- Areas where the need for in-patient research beds exceeds availability.
- Submit responses electronically at: <a href="https://grants.nih.gov/grants/rfi/rfi.cfm?ID=67">https://grants.nih.gov/grants/rfi/rfi.cfm?ID=67</a>.
- Responses accepted until November 24, 2017.

## **CTAC Working Groups - 2017**



### CTAC FUTURE MEETING DATES

March 7, 2018

July 11, 2018\*

November 7, 2018\*

March 6, 2019

July 12, 2019

November 6, 2019

Wednesday

Wednesday

Wednesday

Wednesday

Wednesday

Wednesday

\*Meeting tentatively to be held at NCI Shady Grove Campus